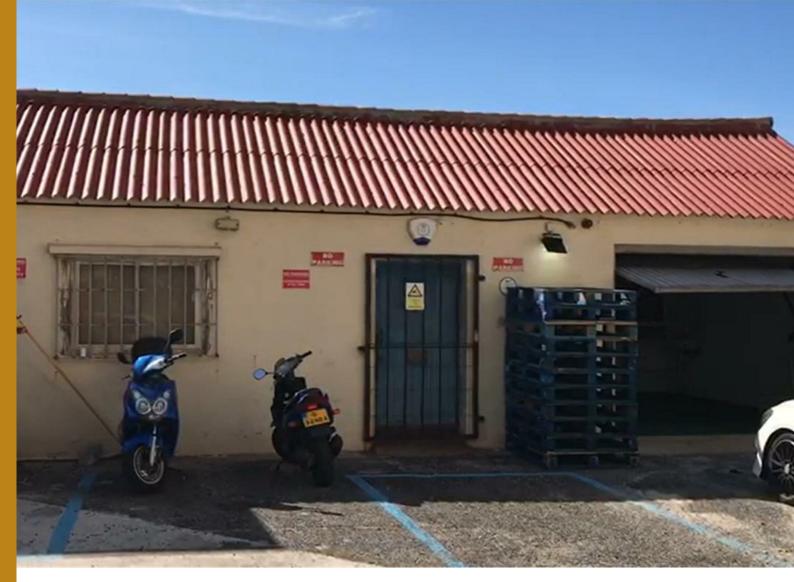

## Europa Point

- 1 parking space
- Water and electricity supply

Warehouse / office

• Potential for upward extension

Chestertons is pleased to offer for rent this commercial property located at Europa Point, Gibraltar. This commercial property presents an excellent opportunity for businesses seeking a versatile space. Spanning 90 sq m, the property is currently designated for warehouse use with an up and over garage door, complemented by an office area, making it ideal for a variety of commercial activities.

The property benefits from essential amenities, including a water supply and electricity, ensuring that your operations can run smoothly. Additionally, communal toilets are available, and 1 parking space. This property also has the potential for upward extension, allowing for future growth and expansion.